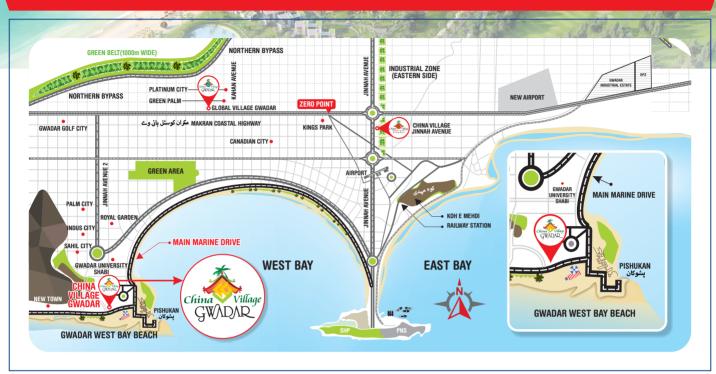

PANORAMIC AND SERENE LOCATION OVER LOOKING
GWADAR WEST BAY BEACH

### **3 YEARS EASY INVESTMENT PLAN**

LIMITED INVENTORY

5 MARLA PRICE 925,000 RUPEES ADVANCE **185,000** RUPEES MONTHLY **10,000** RUPEES

### **BEAUTIFUL LOCATION ON FRONT OF 280 FEET WIDE MARINE DRIVE**

- Situated in the 2nd Largest Urban Area of Gwadar
- Parks & Green Areas
- Aesthetically Designed Mosques
- Community Center
- State Of The Art Hospital
- International Standard School
- Commercial Areas & Markets
- China Village Joyland & Play Area for Kids

### WWW.ALASALDEVELOPERS.COM

+92 42 111 000 179 +92 42 111 111 610



## **LOCATION MAP**

#### LOCATED IN THE 2ND LARGEST URBAN AREA OF GWADAR



# **PAYMENT PLAN**

#### **3 YEARS FLEXIBLE PAYMENT PLAN**

| . PLOTS     | PLOT SIZE<br>(Marla) | TOTAL<br>Plot price | DOWN<br>Payment | AT<br>Balloting | ANNUAL<br>(3 installments) | MONTHLY<br>(36 Installments) |
|-------------|----------------------|---------------------|-----------------|-----------------|----------------------------|------------------------------|
| RESIDENTIAL | 16 MARLA             | 2,600,000           | 520,000         | 450,000         | 200,000                    | 28,611                       |
| SIDEN       | 8 MARLA              | 1,375,000           | 275,000         | 250,000         | 100,000                    | 15,278                       |
| Ë           | 5 MARLA              | 925,000             | 185,000         | 170,000         | 70,000